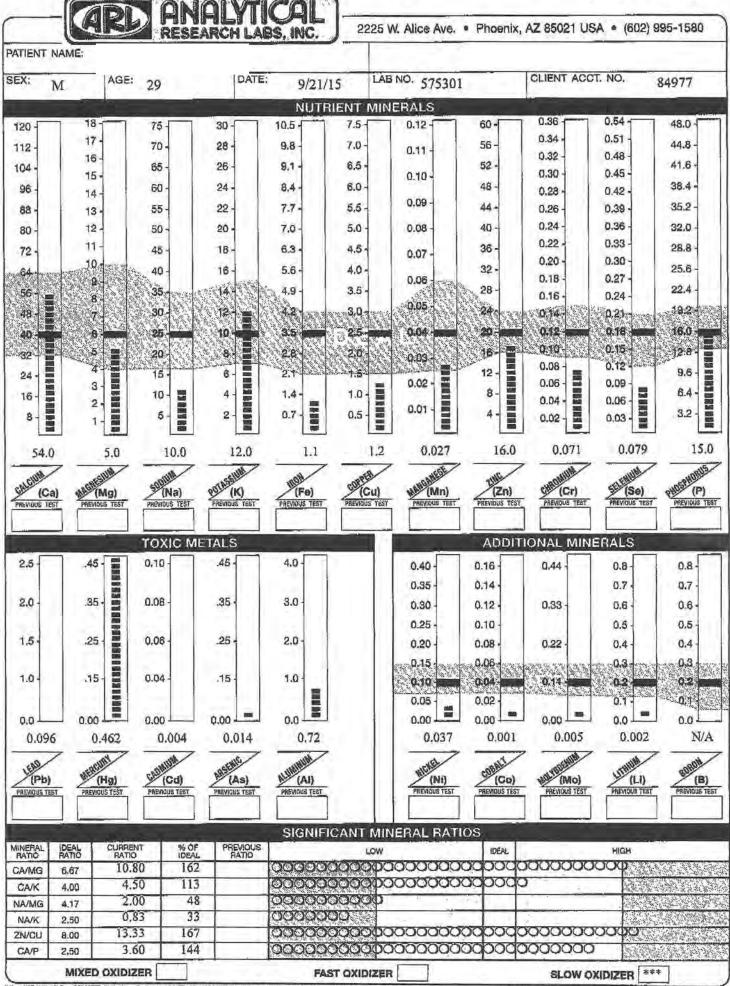

#### 2.

Nothing. I never had anything done. My teeth are very good.

# 3.

Nothing

#### 4.

She says she had metal amalgams before becoming pregnant with me, and porcelain after. She doesn't know if "metal" would be mercury.

### 5

Unfortunately, I don't remember. But not vaccines for more than 5-6 years.