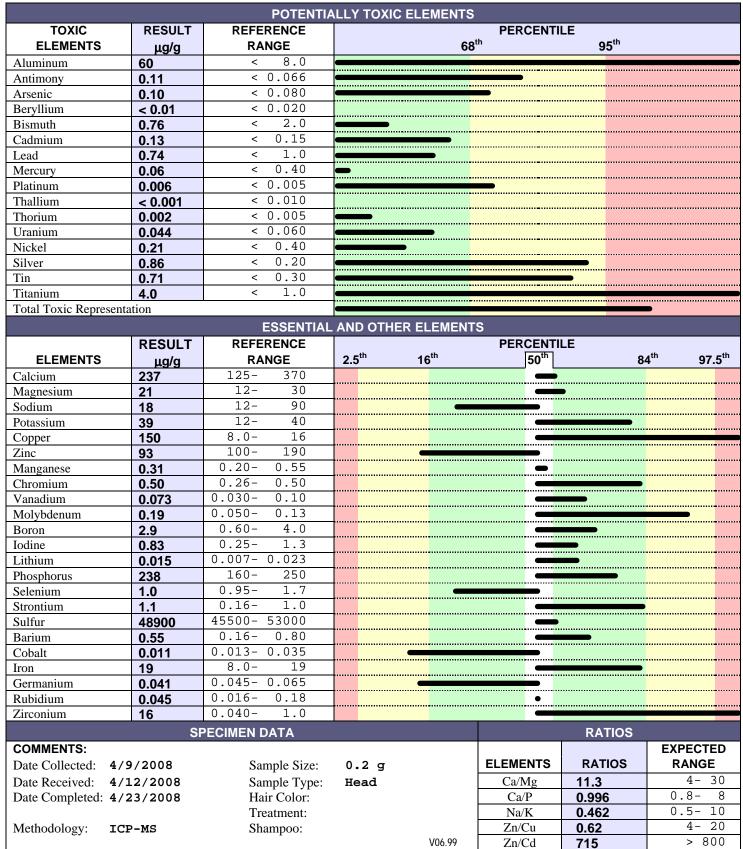

#### HAIR ELEMENTS



**PATIENT: Number 162** 

SEX: Male AGE: 4 Location:



#### 1) What are your current symptoms and health history?

He started with a diagnosis of moderate autism. After some biomed and educational interventions (and about 8 months time) he moved to a PDD and now is classified as developmentally delayed through the school district (although I think he still has signs of high functioning autism)

More specifically his weak areas are:

language (has a big vocab. doesn't have 2 way conversations)

social(still parallel plays)

some visual stims

lines things up

#### 2) Dental history (wisdom teeth removed? First root canal placed? Braces? First amalgam etc...)

None

## 3) What dental work do you currently have in place? What part of the dental cleanup have you completed?

None

### **4) What dentistry did your mother have at any time before or