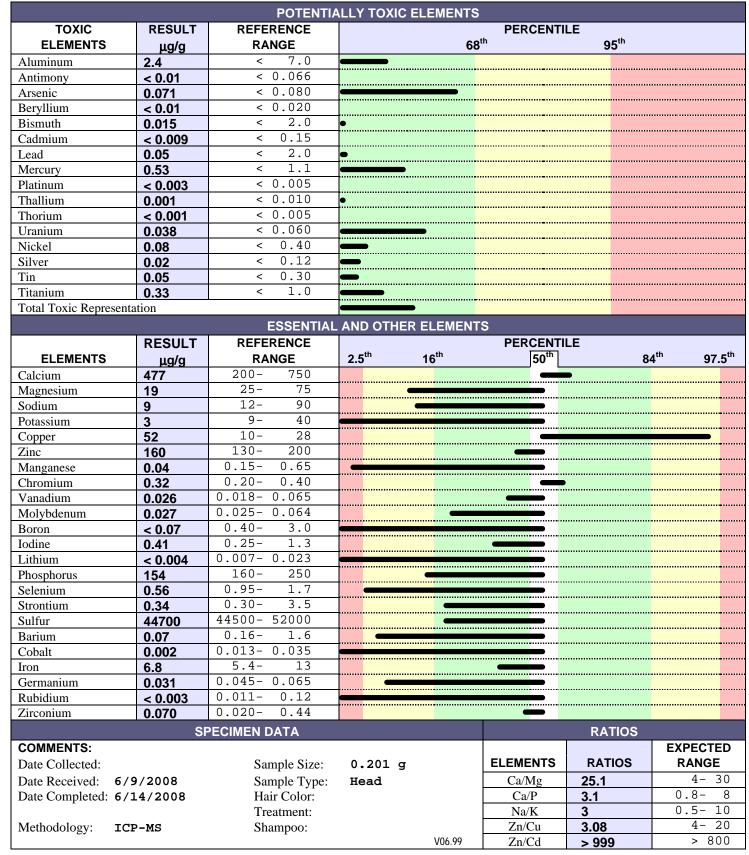

## HAIR ELEMENTS



Patient: Number 179
SEX: Male AGE: 28
Location: Stockholm, Sweden



1) What are your current symptoms and health history?

I have a history of intestinal problems. Was diagnosed with Crohn's disease (IBD) at the age of 13. Currently I'm ~30 years old and have IBS like symptoms which sometime tend a bit towards IBD.

2) Dental history (wisdom teeth removed? First root canal placed? Braces? First amalgam etc...)

I've never had any amalgam fillings.

- 3) What dental work do you currently have in place? What part of the dental cleanup have you completed? Some composite fillings.
- 4) What dentistry did your mother have at any time before or during pregnancy?

Some amalgam fillings (5+?), before during and after pregnancy.

5) What vaccinations have you had and when (including flu and especially travel shots)?

Can't remember exactly, but I was vaccinated o