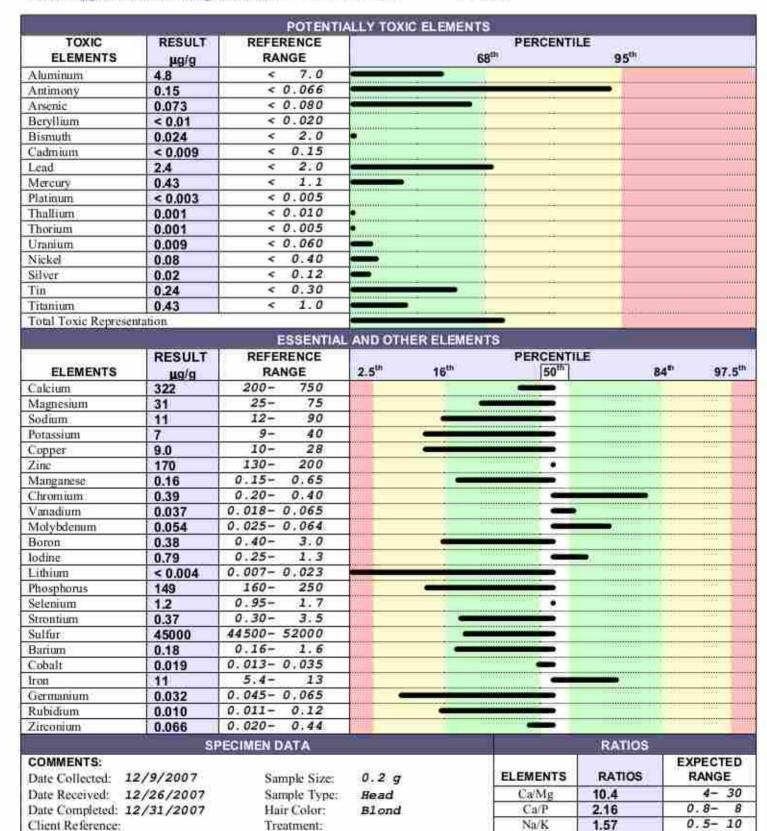

# HAIR ELEMENTS

CLIENT#: 31667

Methodology:

ICP-MS

LAB#: H071226-0194-1

PATIENT:

ID: I

SEX: Male AGE: 44

V0599

Shampoo:

Zn/Cu

Zn/Cd

18.9

> 999

4- 20

> 800