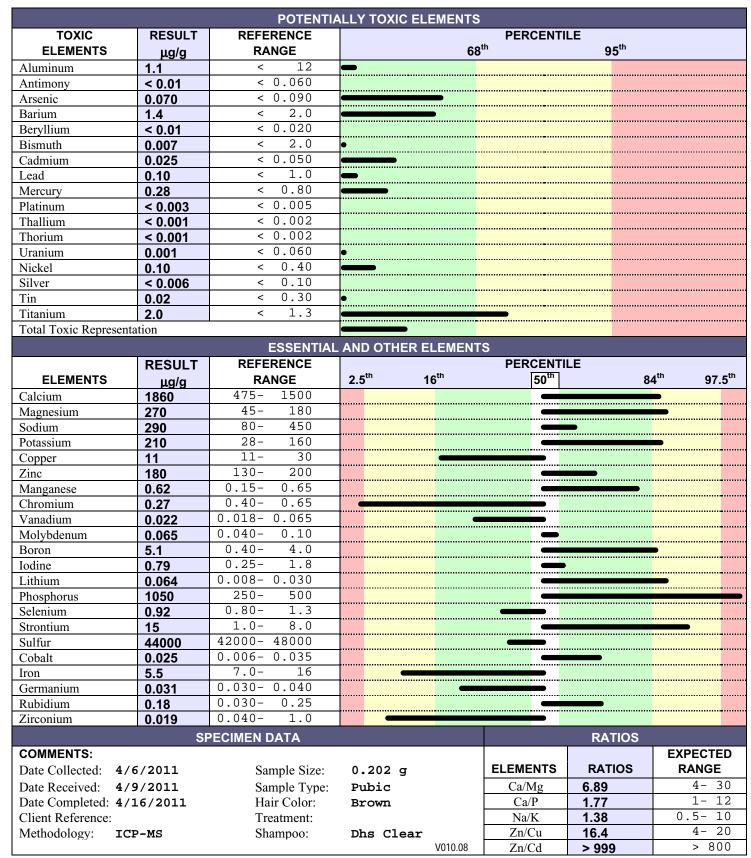

## HAIR ELEMENTS







## **Health history for hair test 470**

Here is my information:

1. Current symptoms and health history

Dizziness!!!!!!

Breathlessness

Brain fog

**Tinnitus** 

**Palpitations** 

Migraine

Stomach pain and bloating

**Fatigue** 

Diagnoses:

Convergence Insufficiency

IBS

**CFIDS** 

Fibromyalgia

IC/vulvodynia

MCS & Food sensitivities

Plantar Fasciitis

Osteopenia

Arthritis

- 2. Dental history
- \* Wisdom teeth are removed
- \* Don't remember much else, except a dentist accidentally drilled a hole in my root while doing a root canal in 1984. Ended up having the tooth extracted years later.
- \* I have had four molars removed over the years.
- 3. What dental work do you currently have in place and where are you in the dental cleanup process?
- \* I have six amalgams (two near a