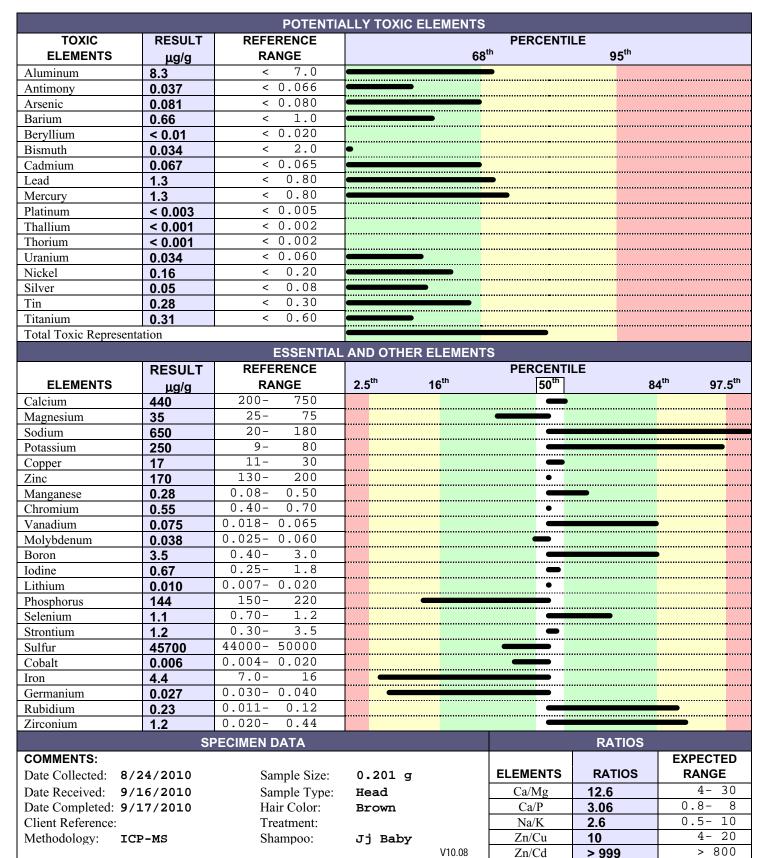

## HAIR ELEMENTS

CLIENT#:

PATIENT: ) %
SEX: Male

AGE: 28

- 2. I had 3 almagam fillings placed around 13y/o. One fell out (I probably swallowed it), the other 2 were breaking down pretty badly at the time of removal 9 months ago.
- 3. I did have them removed properly and replaced with composites. I had a metals reactivity test that showed reactivity to mercury, lead, aluminum, copper, and nickel amongst others.
- 4. Mother had amalgams during pregnancy.
- 5. Normal childhood vaccines, no flu shots or travel shots
- 6. Supplements during test: high levels of vit c, multi, glucosamine, magnesium, milk thistle.