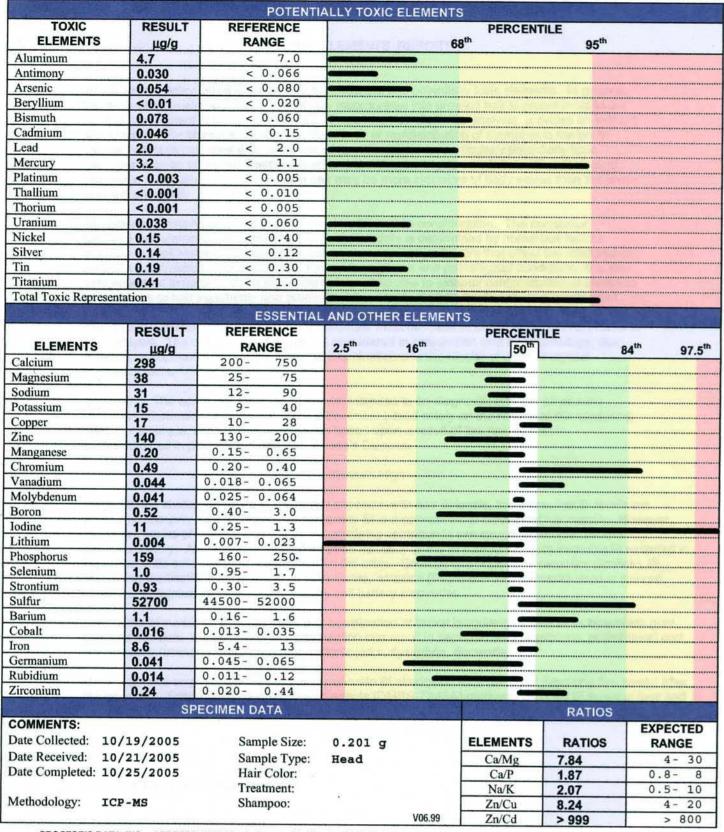

#### Medical history

First off my symptoms are STAGGERING

- 1. NO energy after i wake from 8-9 hours of sleep or during the day
- 2. mind fog
- 3. no concentration
- 4. no memory left

I had this hair anylysis test completed 2 years ago. should i do it again? I was high in Mercury 3.2 ug/g, Silver .14 ug/g, Bismuth .078 ug/g Lead 2.0